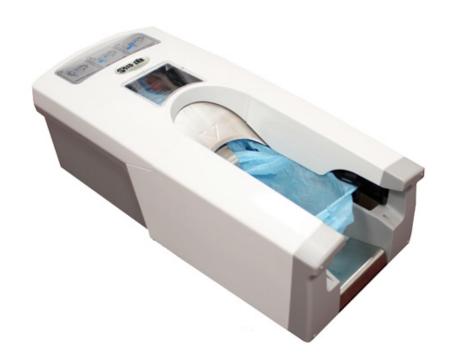

## Shoe Inn™ Fusion (SI-7150)

**Description:** The Shoe Inn™ Fusion is a stationary, non-electric automatic shoe

cover dispenser that is intended for low to medium-volume uses. This stainless steel and ABS plastic machine, which holds up to 110 shoe covers in one bundle, is easily loaded in bulk, making it easy to maintain in higher volume applications. Because it does not require electricity to operate, the Shoe Inn™ Fusion can be easily

deployed at any suitable location.

Case Materials: Stainless Steel and ABS Plastic

Weight: 20 lbs.

**Shoe Covers:** Holds up to 110 shoe covers in one bundle/cartridge

**Dimensions:** 27.5" | x 12.5" w x 8" h